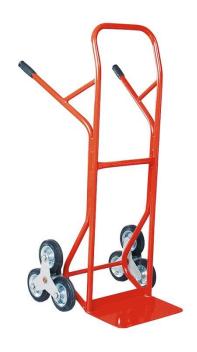

#### (Ilustrative photograph)

#### Technical data

Material Steel Load capacity 200 kg

Wheels (diameter) Full (3x 160 mm)

Width 600 mm
Height 1300 mm
Shovel dimensions 400 / 250 mm

#### **Attributes**

- Made of steel material.
- Suitable for transportation of packings on stairways.
- Equipped with three full wheels with diameter of 160 mm on both sides and handles with plastic covers.
- Designed for manual manipulation operations.