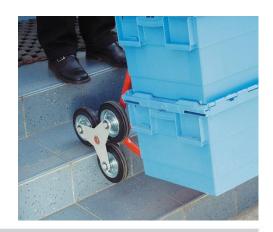

## **Product purpouse**

- Designed for safe and easy manipulation on stairways.

#### **Attributes**

- Made of steel material.
- Suitable for transportation of packings on stairways.
- Equipped with three full wheels with diameter of 160 mm on both sides and handles with plastic covers.
- Designed for manual manipulation operations.