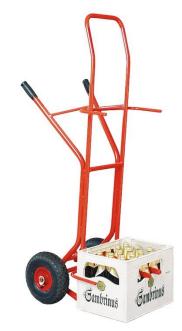

# PRODUCT No. 6254

Stacking truck (trolley)

(Ilustrative photograph) Technical data

| Material          | Steel                    |
|-------------------|--------------------------|
| Weight (approx.)  | 14 kg                    |
| Load capacity     | 300 kg                   |
| Wheels (diameter) | With inner tube (260 mm) |
| Width             | 600 mm                   |
| Height            | 1400 mm                  |

## **Attributes**

- Made of steel material.
- Suitable for stacking and transportation of material in sacks.
- Equipped with two inner tube wheels with diameter of 260 mm and handles with plastic covers.
- Equipped with forks to load boxes.
- Designed for manual manipulation operations.

## **Color variations**

- Standardly red.

### Product purpouse

- Designed for stacking and transportation of boxes.