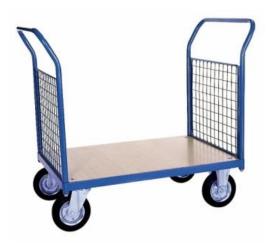

## Platform truck - 800 x 1200

#### (Ilustrative photograph)

## **Attributes**

- Trolley construction is made of steel.
- Load area is made of laminated board.
- Surface finishing is made by one layer of powder paint.
- Equipped with two handles with mesh filling for easier manipulation.