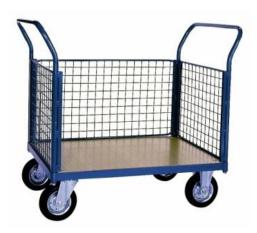

# Platform truck - 800 x 1200

#### (Ilustrative photograph)

## Technical data

Material Steel / laminated board

Frame Steel sheet with 3 mm thickness
Wheels (diameter) 2x turnable, 2x fixed (200 mm)
Base Laminated board of 21 mm thickness
Handle Tube with diameter of 26,9 x 3,25 mm

Handle filling Mesh  $-50 \times 50 \times 4 \text{ mm}$ Sidewall Mesh  $-50 \times 50 \times 4 \text{ mm}$ 

Weight 59 kg
Max. load capacity 400 kg
Width 800 mm
Length 1200 mm
Dimensions of load platform 800 x 1200 mm

### **Attributes**

- Trolley construction is made of steel.
- Load area is made of laminated board.
- Surface finishing is made by one layer of powder paint.
- Equipped with two handles and sidewall with mesh filling for easier manipulation.