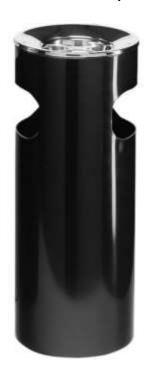

## Waste bin with an ashtray - 25 I - black

#### (Ilustrative photograph)

#### Technical data

Material (housing/ashtray) Plastic / stainless

25 I Capacity Weight 2 kg Diameter 250 mm 600 mm Height