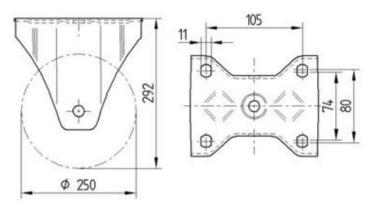

#### **Technical data**

Material Galvanized-steel/Aluminium/PU

Type Fixed
Bearing Ball bearing

Weight 3,7 kg
Load capacity (Dynamic/static) 800 / 1600 kg
Temperature resistance -20/+60°C

Thread width 55 mm
Wheel diameter 250 mm
Plate holes centres 80/75 x 105 mm

Plate size 137 x 105 mm Height (total) 290 mm Plate hole diameter 11 mm