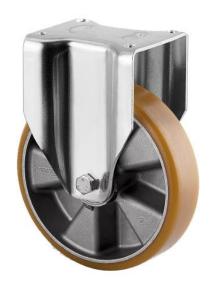

#### (Ilustration photograph)

#### **Technical data**

Material Galvanized-steel/Aluminium/PU

Type Fixed
Bearing Ball bearing

Weight 3,7 kg
Load capacity (Dynamic/static) 800 / 1600 kg
Temperature resistance -20/+60°C

Thread width 55 mm
Wheel diameter 250 mm
Plate holes centres 80/75 x 105 mm

#### **Attributes**

- Made of pressed galvanized steel forks. Wheel is made of polyurethane with aluminium center.
- Reinforced steel fork in galvanized surface finishing.
- Wide usage possibility with wide range of equipment, where mobility is needed (smooth and sturdy surfaces only).
- In accordance with EN 12532 regulation Pulleys and wheels for speeds up to 4 km/h.