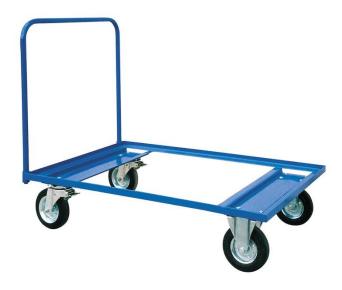

# Undercarriage for manipulation – 1200 x 800 x 1000 mm

(Ilustrative photograph)

#### Technical data

Material Steel Material thickness 3 mm Weight (approx.) 18 kg Load capacity 600 kg Wheels (diameter) 200 mm

Load area (L x W x H) 1200 x 800 x 1000 mm

### **Attributes**

- Made of steel with 3 mm thickness.
- Makes manipulation with pallets and boxes easier.
- All undercarriage is standardly equipped with two fixed and two turnable wheels with brakes.
- Increased load area secures easier manipulation and higher work safety.
- Surface finishing made by powder varnish.