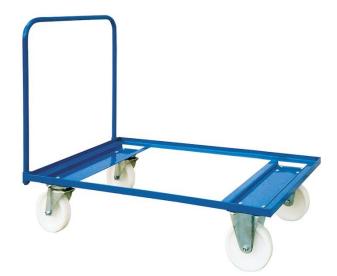

# Undercarriage for manipulation – 1200 x 800 x 1000 mm

(Ilustrative photograph) Technical data

Material Material thickness Weight (approx.) Load capacity Wheels (diameter) Load area (L x W x H) Steel 3 mm 18 kg 1000 kg Polyamide (200 mm) 1200 x 800 x 1000 mm

### **Attributes**

- Made of steel with 3 mm thickness.
- Makes manipulation with pallets and boxes easier.
- All undercarriage is standardly equipped with two fixed and two turnable wheels with brakes.
- Increased load area secures easier manipulation and higher work safety.
- Surface finishing made by powder varnish.