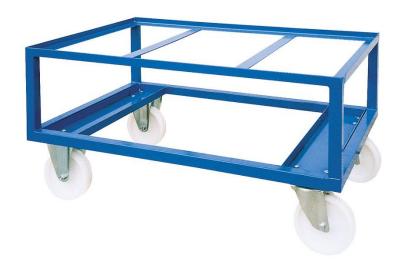

# Undercarriage for manipulation – 1200 x 800 x 600 mm

(Ilustrative photograph)

## Technical data

MaterialSteelMaterial thickness3 mmWeight (approx.)25 kgLoad capacity1000 kg

Wheels (diameter) Polyamide (200 mm) Load area (L x W x H) 1200 x 800 x 600 mm

#### **Attributes**

- Made of steel with 3 mm thickness.
- Makes manipulation with pallets and boxes easier.
- All undercarriage is standardly equipped with two fixed and two turnable wheels with brakes.
- Increased load area secures easier manipulation and higher work safety.
- Surface finishing made by powder varnish.