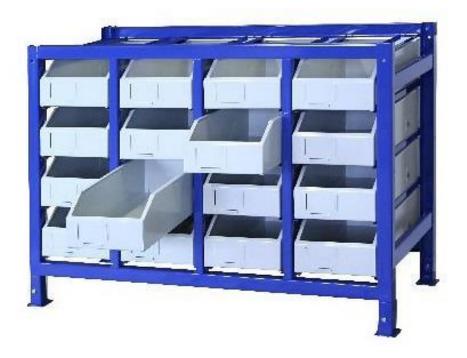

## Rack with drawers R16

## (Ilustrative photograph) Technical data

| Material                      | Steel         |
|-------------------------------|---------------|
| Weight (total)                | 73 kg         |
| Max. load capacity of drawers | 50 kg         |
| No. of drawers                | 16 pcs        |
| Width (drawer/rack)           | 250 / 1206 mm |
| Depth (drawer/rack)           | 500 / 506 mm  |
| Height (drawer/rack)          | 150 / 890 mm  |

## **Attributes**

- Rack with drawers is made of steel sheet.
- Easy movement of drawer even when fully loaded sliding ball system.
- Drawers are secured against sliding out by blocks.
- Drawers front side is bevelled to facilitate taking out of stored objects.
- Suitable especially for storage of small objects and tools.