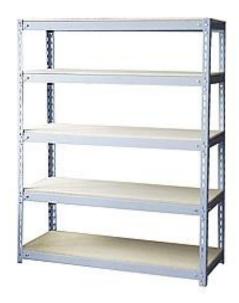

## Multi-purpose rack – 5 shelves

#### (Ilustrative photograph)

## Technical data

Material Steel / chipboard

No. of shelves5 pcsShelf capacity320 kgWidth1600 mmDepth625 mmHeight2000 mm

## **Attributes**

- Made of galvanized steel and chipboard.
- Suitable mainly for storage of unit goods (tools, small devices, agents, boxes, cardboard boxes, etc.)
- Usable mainly in assembly and repair shops and storerooms.
- Sturdy structure ensures their high stability.
- Individual decks are easily movable.
- Solid chipboard of 16 mm thickness serves as load space.