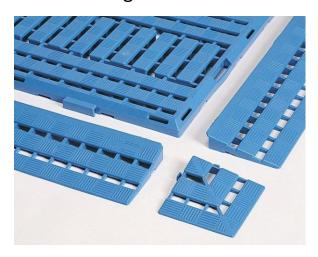

# Inroad wedge – 600 x 120 mm

#### (Ilustration photograph)

#### Technical data

Material Polyethylene (LDPE)

Weight 0,3 kg

400 kg / 0,01 m<sup>2</sup> Load capacity

Color Blue Surface finish Grid design -10°C / +60°C Operating temperature Width 120 mm Length 600 mm Height 25 mm