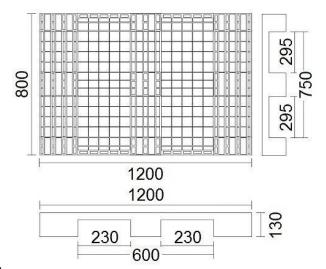

### Technical data

Material **HDPE** Design with 9 feet Weight 7 kg (+/- 5%)

Load capacity (static/dynamic) 1800 / 600 kg (+/- 5%)

Temperature resistance - 20 / + 45 °C Length 1200 mm Width 800 mm Height 130 mm