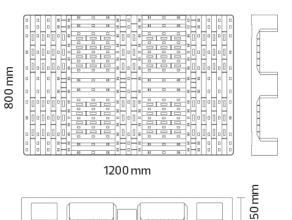

## PRODUCT No. 6486

Plastic pallet A4 - white

(Ilustrative photograph) Technical data

Material Design Weight Load capacity (static/dynamic) Temperature resistance Length Width Height HDPE with 3 skids 12 kg (+/- 5%) 4000 / 1500 kg (+/- 5%) - 20 / + 40 °C 1200 mm 800 mm 150 mm