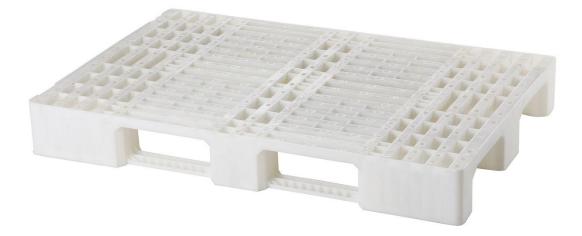

## PRODUCT No. 6486

Plastic pallet A4 - white

(Ilustrative photograph) Technical data

Material Design Weight Load capacity (static/dynamic) Temperature resistance Length Width Height HDPE with 3 skids 12 kg (+/- 5%) 4000 / 1500 kg (+/- 5%) - 20 / + 40 °C 1200 mm 800 mm 150 mm