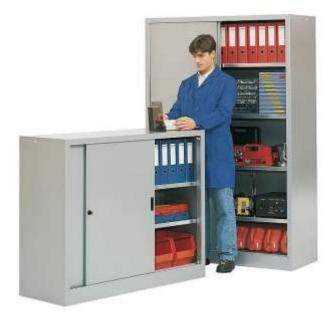

# PRODUCT No. 6499

# File cabinet 1/2 – sliding doors – 1085 x 1300 x 500 mm

(Ilustrative photograph) Technical data

| Material       |  |  |
|----------------|--|--|
| Weight         |  |  |
| No. of shelves |  |  |
| Width          |  |  |

### **Attributes**

Depth

Height

- Made of steel sheet.
- Surface finishing made by burned paint.
- Special workshop cabinets with sliding doors.
- Easily slided doors, equipped with central lock.
- Shelves can be adjusted in height by 25 mm.