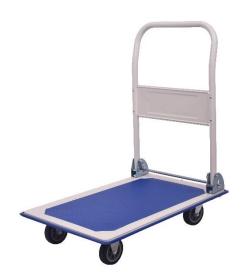

# Foldable platform truck

#### (Ilustrative photograph)

#### Technical data

Material Steel
Weight 7,5 kg
Load capacity 150 kg
Wheels diameter 100 mm
Width 470 mm
Length 735 mm
Height (platform/total) 135 / 830 mm

#### **Attributes**

- Made of steel
- Transport truck for transportation of heavier burdens.
- Load platform is obtained with anti-slip plastic and rimed with plastic bar.
- Reinforced load board holds up high weights.
- Handle is foldable possibility of easy storage of the truck.
- Equipped with four wheels with plastic rim a rubber thread two turnable, two turnable with brake.