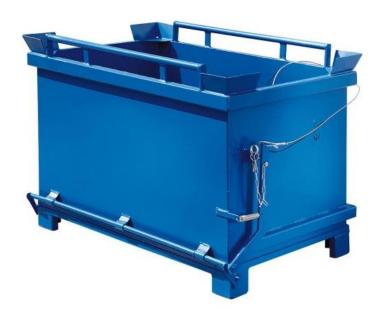

# Container with tiltable bottom – 600 l

(Ilustration photograph)

### Technical data

Material Steel sheet Material thickness (walls / bottom) 3 mm Weight 115 kg Capacity 600 I Load capacity 500 kg Length (outer/inner) 1260/1135 mm Width (outer/inner) 840/735 mm Height (outer/inner) 910/710 mm

### **Attributes**

- Made of steel sheet.
- Special container with tiltable bottom.
- Robust design which secures sufficient strength.
- Disconnecting the bottom by means of a cable can be carried out from the VZV driver's seat.
- Re-closing the bottom can by made by cautious placing the container on ground (the bottom is automatically secured).
- Manipulation with container by fork-lift or crane is possible bycause of four meshes.
- Surface finishing is made by base layer and top layer varnishing.