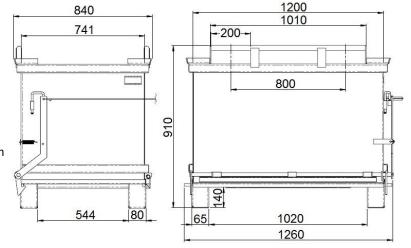

### Technical data

Material Steel sheet Material thickness (walls / bottom) 3 mm Weight 115 kg Capacity 600 I Load capacity 500 kg Length (outer/inner) 1260/1135 mm Width (outer/inner) 840/735 mm Height (outer/inner) 910/710 mm