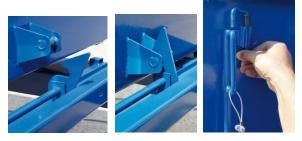

## <u>Attributes</u>

- Made of high-quality steel sheet with 3 mm thickness.
- Guide spindles are made of round logs with 20 mm diameter.
- Equipped with two pouches for manipulation by fork-lift machinery.
- Equipped with lever for tilting flat bar 40 x 10 mm.
- Surface finishing is made by varnishing.