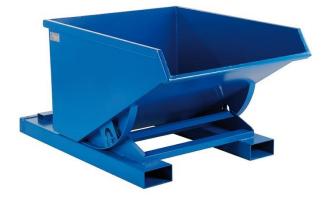

# Tippling container PROFI – 600 l

(Ilustrative photograph) Technical data

Material Material thickness (bottom/walls/skids) Capacity Weight Load capacity Outer dimensions of pouch (distance) Inner dimensions of pouch Guide spindles (diameter) Lever (bar – flat) Width Depth Height (without / with wheels)

Steel sheet 3 / 3 / 3 mm 600 l 175 kg 800 kg 200x100 (800) mm 192 x 92 mm Round log (20 mm) 40x10 mm 1060 mm 1650 mm 815 / 1055 mm

## <u>Attributes</u>

- Made of high-quality steel sheet with 3 mm thickness.
- Guide spindles are made of round logs with 20 mm diameter.
- Equipped with two pouches for manipulation by fork-lift machinery.
- Equipped with lever for tilting flat bar 40 x 10 mm.
- Surface finishing is made by varnishing.