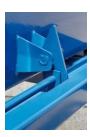

Guide spindles (diameter) Round log (20 mm)

#### **Attributes**

- Made of high-quality steel sheet with 3 mm thickness.
- Guide spindles are made of round logs with 20 mm diameter.
- Equipped with two pouches for manipulation by fork-lift machinery.
- Equipped with lever for tilting flat bar 40 x 10 mm.
- Surface finishing is made by varnishing.