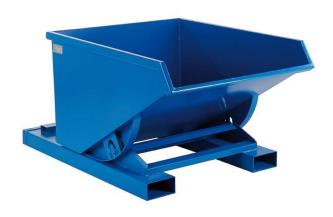

## Tippling container PROFI - 900 I

#### (Ilustrative photograph)

## **Technical data**

Material Steel sheet
Material thickness (bottom/walls/skids) 3 / 3 / 3 mm
Capacity 900 I
Weight 200 kg
Load capacity 1000 kg

Outer dimensions of pouch (distance) 200x100 (800) mm

Inner dimensions of pouch 192 x 92 mm

#### **Attributes**

- Made of high-quality steel sheet with 3 mm thickness.
- Guide spindles are made of round logs with 20 mm diameter.
- Equipped with two pouches for manipulation by fork-lift machinery.
- Equipped with lever for tilting flat bar 40 x 10 mm.
- Surface finishing is made by varnishing.