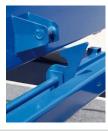

Guide spindles (diameter) Round log (20 mm)

#### **Attributes**

- Made of high-quality steel sheet with 3 mm thickness.
- Guide spindles are made of round logs with 20 mm diameter.
- Equipped with two pouches for manipulation by fork-lift machinery.
- Equipped with lever for tilting flat bar 40 x 10 mm.
- Surface finishing is made by varnishing.