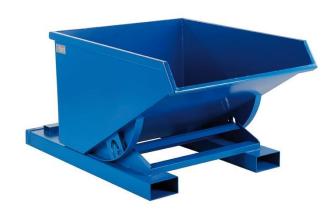

# Tippling container PROFI – 1700 l

#### (Ilustrative photograph)

# Technical data

Material Steel sheet
Material thickness (bottom/walls/skids) 3 / 3 / 3 mm
Capacity 1700 I
Weight 280 kg
Load capacity 1200 kg

Outer dimensions of pouch (distance) 200x100 (800) mm

Inner dimensions of pouch 192 x 92 mm

### **Attributes**

- Made of high-quality steel sheet with 3 mm thickness.
- Guide spindles are made of round logs with 20 mm diameter.
- Equipped with two skids for manipulation by fork-lift machinery.
- Equipped with lever for tilting flat bar 40 x 10 mm.
- Surface finishing is made by varnishing.

#### **Product purpouse**

- Designed for manipulation with waste and semi-finished products.