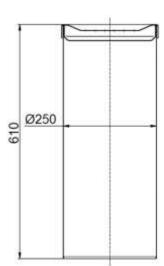

# Technical data

Material Steel sheet
Weight 4,3 kg
Diameter 250 mm
Height 610 mm