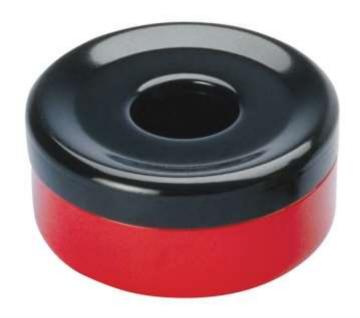

# PRODUCT No. 6524 Table ashtray – dia. 150 mm – red/black

#### (Ilustrative photograph)

#### **Color variations**

Lid/body – 6524 (Black/red), 6529 (Stainless).