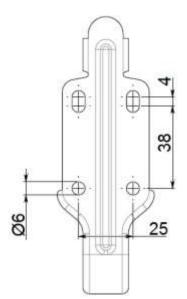

#### **Attributes**

- Made of steel sheet.
- Ashtray is adjusted for mounting on wall.
- Thanks to its design the eashtray can be used as an decorative object.
- Suitable for indoor out outdoor use.
- Wide usability from hotels, meeting rooms to smoker areas or households.