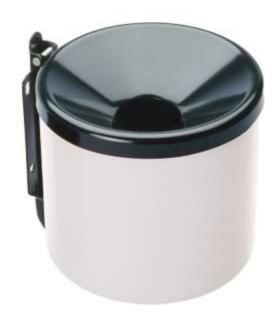

#### (Ilustrative photograph)

### Technical data

Material Steel sheet
Weight 0,5 kg
Diameter 90 mm
Height 100 mm

#### **Attributes**

- Made of steel sheet.
- Ashtray is adjusted for mounting on wall.
- Thanks to its design the eashtray can be used as an decorative object.
- Suitable for indoor out outdoor use.
- Wide usability from hotels, meeting rooms to smoker areas or households.