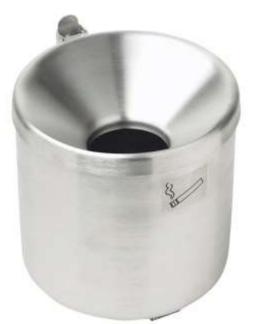

# PRODUCT No. 6532

Wall mounted - dia. 90 mm - stainless

(Ilustrative photograph) Technical data

Material Weight Diameter Height Stainless steel sheet 0,5 kg 90 mm 100 mm

## **Attributes**

- Made of stainless steel sheet.
- Ashtray is adjusted for mounting on wall.
- Thanks to its design the eashtray can be used as an decorative object.
- Suitable for indoor out outdoor use.
- Wide usability from hotels, meeting rooms to smoker areas or households.

### Product purpouse

- Designed for cigarette butts disposal in the interior or exterior areas.