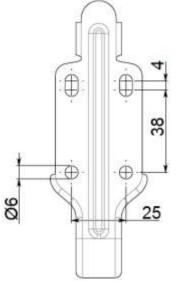

# PRODUCT No. 6532

Wall mounted - dia. 90 mm - stainless

(Ilustrative photograph) Technical data

Material Weight Diameter Height Stainless steel sheet 0,5 kg 90 mm 100 mm

## **Attributes**

- Made of stainless steel sheet.
- Ashtray is adjusted for mounting on wall.
- Thanks to its design the eashtray can be used as an decorative object.
- Suitable for indoor out outdoor use.
- Wide usability from hotels, meeting rooms to smoker areas or households.