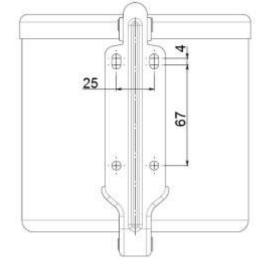

# PRODUCT No. 6533

## Wall mounted – dia. 150 mm – white/black



(Ilustrative photograph) Technical data

| Material |  |  |
|----------|--|--|
| Weight   |  |  |
| Diameter |  |  |
| Height   |  |  |

### **Attributes**

- Made of steel sheet.
- Ashtray is adjusted for mounting on wall.
- Thanks to its design the eashtray can be used as an decorative object.
- Suitable for indoor out outdoor use.
- Wide usability from hotels, meeting rooms to smoker areas or households.

Steel sheet 1,1 kg

150 mm 145 mm

### **Color variations**

- Lid/body – 6095 (Black/red), 6533 (Black/white), 6523 (Stainless).

### Product purpouse

- Designed for cigarette butts disposal in the interior or exterior areas.

### **Additions**

- Delivered in red-black, white-black and stainless versions.