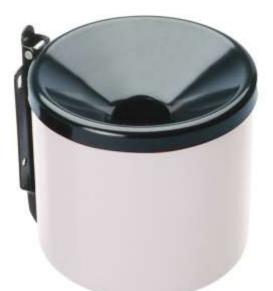

# PRODUCT No. 6533

## Wall mounted – dia. 150 mm – white/black

(Ilustrative photograph) Technical data

| Material |  |  |
|----------|--|--|
| Weight   |  |  |
| Diameter |  |  |
| Height   |  |  |

### **Attributes**

- Made of steel sheet.
- Ashtray is adjusted for mounting on wall.
- Thanks to its design the eashtray can be used as an decorative object.
- Suitable for indoor out outdoor use.
- Wide usability from hotels, meeting rooms to smoker areas or households.

### Product purpouse

- Designed for cigarette butts disposal in the interior or exterior areas.