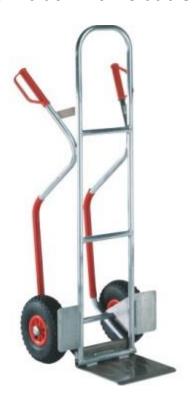

# Aluminium truck with foldable shovel

#### (Ilustrative photograph)

### Technical data

Material Aluminium Weight 8,5 kg
Load capacity 200 kg

Wheels (diameter/width) with inner tube (260/85 mm)

Width 550 mm
Height 1350 mm
Shovel dimensions 280 x 240 mm

#### **Attributes**

- Made of high quality aluminium.
- Design made of welded aluminium tubes.
- Provides easier manipulation with transported material thanks to lightweight design.
- Equipped with safety handles and foldable shovel.