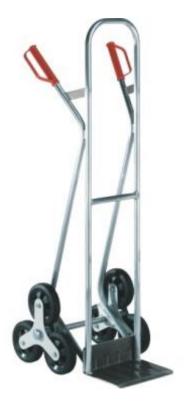

#### (Ilustrative photograph)

#### Technical data

Material Aluminium Weight 10 kg Load capacity 150 kg

Wheels (diameter/width) Rubber, full (3x 160/40 mm)

Width 550 mm Height 1320 mm Shovel dimensions 285 x 200 mm

#### **Attributes**

- Made of high quality aluminium.
- Design made of welded aluminium tubes.
- Provides easier manipulation with transported material thanks to lightweight design.
- Equipped with safety handles, three wheels for easier manipulation on stairways.