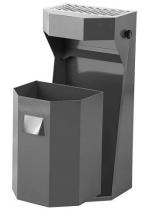

# Waste bin with ashtray – 50 l – Brown

(Ilustrative photograph) Technical data

Material Sheet thickness Capacity Weight Width Depth Height Steel sheet 1 mm 50 l 10 kg 380 mm 301 mm 846 mm

# **Attributes**

- Made of high quality steel sheet with 1 mm thickness.
- Modern design suitable to public areas.
- Waste bin is equipped with an ashtray in its upper area.
- Container for waste is removable.