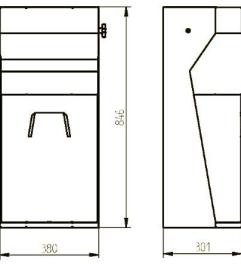

# Waste bin with ashtray – 50 l – Brown

(Ilustrative photograph) Technical data

Material Sheet thickness Capacity Weight Width Depth Height Steel sheet 1 mm 50 l 10 kg 380 mm 301 mm 846 mm