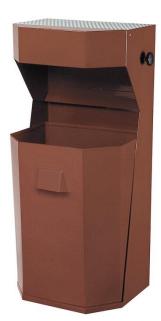

# Waste bin with ashtray – 50 l – Brown

(Ilustrative photograph) Technical data

Material Sheet thickness Capacity Weight Width Depth Height Steel sheet 1 mm 50 l 10 kg 380 mm 301 mm 846 mm

# **Attributes**

- Made of high quality steel sheet with 1 mm thickness.
- Modern design suitable to public areas.
- Waste bin is equipped with an ashtray in its upper area.
- Container for waste is removable.