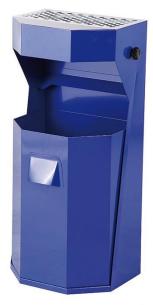

# Waste bin with ashtray - 50 l - Blue

#### (Ilustrative photograph)

# **Attributes**

- Made of high quality steel sheet with 1 mm thickness.
- Modern design suitable to public areas.
- Waste bin is equipped with an ashtray in its upper area.
- Container for waste is removable.