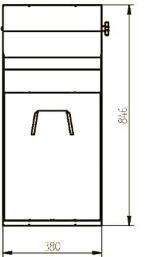

### **Technical data**

Material Steel sheet
Sheet thickness 1 mm
Capacity 50 l
Weight 10 kg
Width 380 mm
Depth 301 mm
Height 846 mm