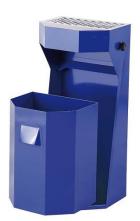

# Waste bin with ashtray - 50 l - Blue

#### (Ilustrative photograph)

# **Attributes**

- Made of high quality steel sheet with 1 mm thickness.
- Modern design suitable to public areas.
- Waste bin is equipped with an ashtray in its upper area.
- Container for waste is removable.