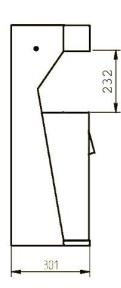

### **Technical data**

Material Steel sheet
Sheet thickness 1 mm
Capacity 50 l
Weight 10 kg
Width 380 mm
Depth 301 mm
Height 846 mm