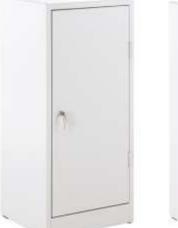

# Workshop cabinet for tools

(Ilustrative photograph) Technical data

Material Steel Weight 23,4 kg 20 / 20 / 200 kg Load capacity (shelf/drawer/body) No. of shelves 3 pcs No. of drawers 1 pc Width 450 mm Depth 400 mm Height 1000 mm

### Attributes

- Made of steel.
- Workshop cabinets are characterized by small dimensions, welded construction and high resistance.
- One-point locking of door with a cylindrical lock in the middle.
- Shelves are adjustable in height by 25 mm with a maximal load capacity of 20 kg.
- Drawer is adjustable in height by 25 mm placed on ball sliders.