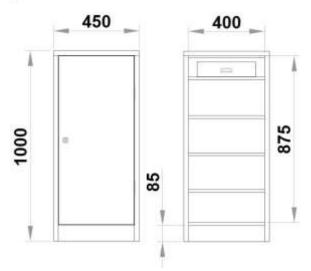

# Workshop cabinet for tools

(Ilustrative photograph) Technical data

Material Steel Weight 23,4 kg 20 / 20 / 200 kg Load capacity (shelf/drawer/body) No. of shelves 3 pcs No. of drawers 1 pc Width 450 mm Depth 400 mm Height 1000 mm