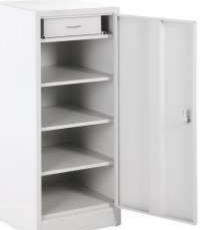

# Workshop cabinet for tools

(Ilustrative photograph) Technical data

Material Steel Weight 23,4 kg 20 / 20 / 200 kg Load capacity (shelf/drawer/body) No. of shelves 3 pcs No. of drawers 1 pc Width 450 mm Depth 400 mm Height 1000 mm

### Attributes

- Made of steel.
- Workshop cabinets are characterized by small dimensions, welded construction and high resistance.
- One-point locking of door with a cylindrical lock in the middle.
- Shelves are adjustable in height by 25 mm with a maximal load capacity of 20 kg.
- Drawer is adjustable in height by 25 mm placed on ball sliders.