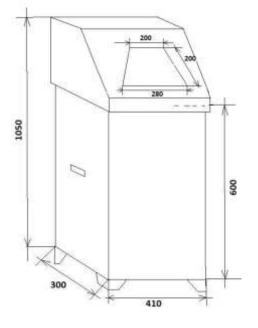

### Technical data

| Material           | Steel sheet |
|--------------------|-------------|
| Material thickness | 1 mm        |
| Capacity           | 70 l        |
| Weight (approx.)   | 15 kg       |
| Width              | 410 mm      |
| Depth              | 300 mm      |
| Height             | 1050 mm     |