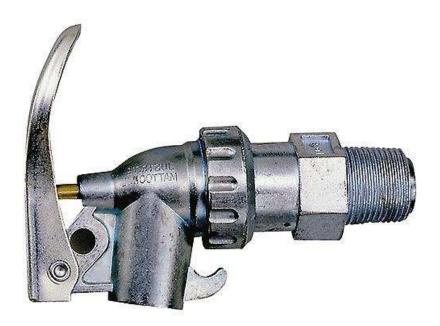

# PRODUCT No. 7006 Tap – 3/4"

(Ilustrative photograph)

#### Technical data

Material (Tap/seal) Stainless steel

Connection 3/4"

# **Attributes**

- Made of stainless steel.
- Metal with flow rate regulation.
- Tap enables safe draining of petroleum products from a barrel with a 3/4" plug.
- Possibility to set outflow direction by the nut.
- The tap can be locked.