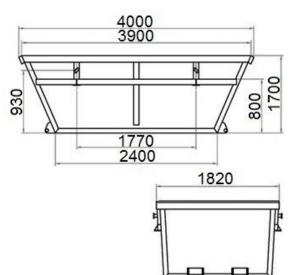

#### Technical data

Material Steel sheet Mat. thickness (bottom/walls) 5/3 mm  $10 \text{ m}^3$ Capacity Weight 710 kg Width 1820 mm Length 4000 mm Height 1700 mm