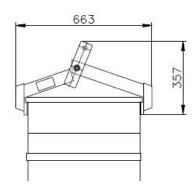

#### Technical data

Material Steel
Weight 5,2 kg
Load capacity 320 kg
Max. lift 3 m
Width (min/max) 491/663 mm

Depth 180 mm Height 505 mm Burden Barrel 572 mm