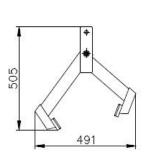

#### Technical data

Material Steel
Weight 5,2 kg
Load capacity 320 kg
Max. lift 3 m
Width (min/max) 491/663 mm

Depth 180 mm Height 505 mm Burden Barrel 572 mm