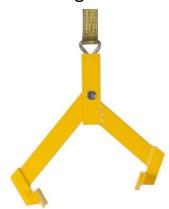

## Barrel hinge - vertical

#### (Ilustration photograph)

#### **Attributes**

- Made of steel / steel sheet.
- Vertical hinge of barrels is composed of two arms one arm is equipped with fork with hinge pivot.
- Arms are connected with each other by pivot with casing.
- Both arms are equipped with supporting jaws for hanging and clamping the burden.
- Coupling pivot and casing have zinc-chrome surface finishing.
- For barrels with diameter 572 mm.