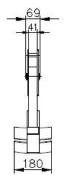

#### Technical data

Material Steel
Weight 5,2 kg
Load capacity 320 kg
Max. lift 3 m
Width (min/max) 491/663 mm

Depth 180 mm Height 505 mm Burden Barrel 572 mm