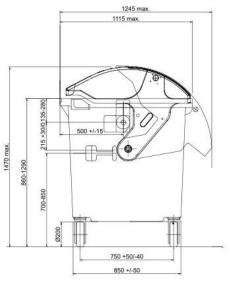

#### **TECHNICAL DATA**

 Material
 Plastic (HDPE)

 Capacity
 1100 I

 Weight
 48 kg (± 5 %)

 Max. weight
 510 kg (± 5 %)

 Load capacity
 440 kg (± 5 %)

 Wheel diameter
 200 mm

Dimensions (W x D x H) 1370 x 1115 (1245) x 1470 mm