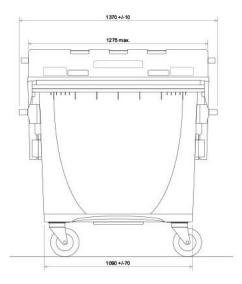

#### **TECHNICAL DATA**

 Material
 Plastic (HDPE)

 Capacity
 1100 I

 Weight
 48 kg (± 5 %)

 Max. weight
 510 kg (± 5 %)

 Load capacity
 440 kg (± 5 %)

 Wheel diameter
 200 mm

Dimensions (W x D x H) 1370 x 1115 (1245) x 1470 mm