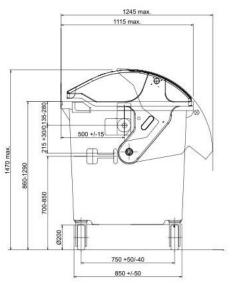

#### **TECHNICAL DATA**

 Material
 Plastic (HDPE)

 Capacity
 1100 I

 Weight
 48 kg (± 5 %)

 Max. weight
 510 kg (± 5 %)

 Load capacity
 440 kg (± 5 %)

 Wheel diameter
 200 mm

Dimensions (W x D x H) 1370 x 1115 (1245) x 1470 mm