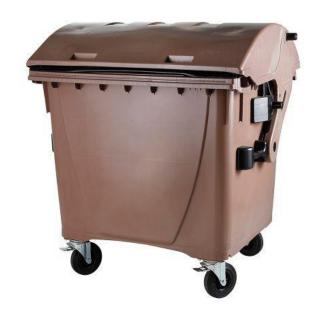

# Plastic container with rounded lid – 1100 I Brown TYPE: F2F\_0014\_5000

### **COLOUR VARIATIONS**

Brown RAL-8028