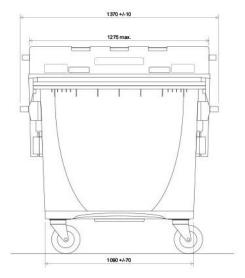

#### **TECHNICAL DATA**

 Material
 Plastic (HDPE)

 Capacity
 1100 I

 Weight
 48 kg (± 5 %)

 Max. weight
 510 kg (± 5 %)

 Load capacity
 440 kg (± 5 %)

 Wheel diameter
 200 mm

Dimensions (W x D x H) 1370 x 1115 (1245) x 1470 mm