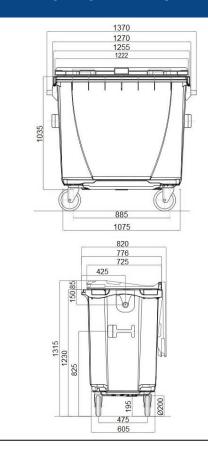

### **TECHNICAL DATA**

Material Plastic (HDPE)

Capacity 770 I

 Weight
 36,5 kg (± 5 %)

 Max. weight
 360 kg (± 5 %)

 Load capacity
 308 kg (± 5 %)

 Wheel diameter
 200 mm

Dimensions (W x D x H) 1370 x 776 (820) x 1315 mm