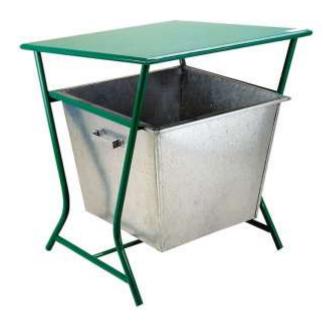

# Waste bin Petra with cover and removable liner – green

#### (Ilustrative photograph)

#### Technical data

Material Steel sheet 80 I Capacity Weight (approx.) 16 kg Width 660 mm Length 710 mm 750 mm Height

### **Attributes**

- Made of steel sheet.
- Removable liner is made of galvanized steel sheet.
- Surface finishing of the frame is made by powder coating.
- The liner is equipped with handles for easy manipulation.
- The liner can be easily pulled out from the frame.