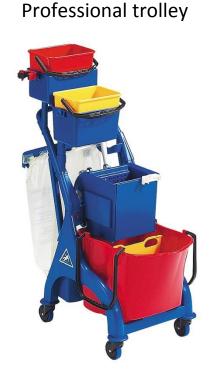

#### (Ilustrative photograph)

### **Technical data**

Material Polypropylene (PP)

Weight (approx.) 8 kg
Capacity 28 l/2 x 4 l
Wheels (diameter) 80 mm
Width 420 mm
Length 800 mm
Height 1120 mm

#### **Attributes**

- Made of recycled (PSV). The frame is made in one piece durable and easy to wash.
- Used for throughly floor cleaning in small and medium areas.
- Equipped with holder for plastic bag for collecting laerger objects.
- Equipped with press device for easy wringing.
- Equipped with wheels with diameter of 80 mm with protection against impacts.
- Holder for handle sis located in the upper part.
- Equipped with ergonomic handle.
- Equipped with storage area for cleaning detergents in back side.