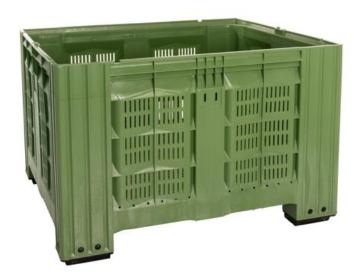

# Plastic box for fruit and vegetables – perforated / high

**TYPE: 6761** 

Illustrational photograph

## **ATTRIBUTES**

- Made of Polyethylene with hight density (HDPE).
- Material is not harmful to health.
- Plastic box with 4 legs.
- Stackable by 4 boxes with load capacity to 250 kg.
- Box is primarily suitable for transportation and storing of fruit and vegetables.
- Boxes are easily stackable.
- Resistant to UV radiation and changing temperature conditions.

#### **PRODUCT PURPOUSE**

Product is designed for transportation of fruit and vegetables.