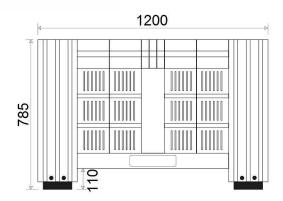

#### **TECHNICAL DATA**

Polyethylene (HDPE) Material Weight 36 kg (± 5 %) Load capacity 450 kg (± 5 %) Capacity 700 I Standard operating temperature 5°C Max. stacking load 4500 kg Inner dimensions (W x D x H) 1140 x 940 x 635 mm Outer dimensions (W x D x H) 1200 x 1000 x 785 mm