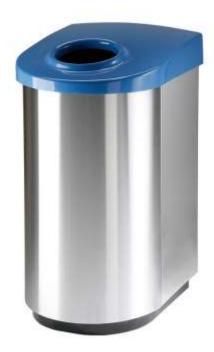

# PRODUCT No. 3784 Waste bin TERES

### Technical data

Material (Bin/lid) Stainless steel / Fiberglass

Capacity 125 I
Weight 32 kg
Opening diameter 190 mm
Width 447 mm
Hloubka 580 mm
Height 915 mm

### **Attributes**

- The body is made of high quality polished stainless steel.
- The lid is made of polished fiberglass with metalic structure.
- After removing the lid, a plastic bag can be inserted into the clamping ring.
- The bin is adjusted for anchoring to the surface.

## **Color variations**

- Lid / body – Standardly blue / stainless.