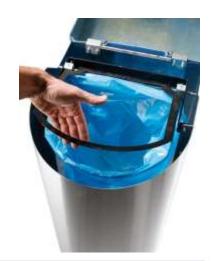

### **Attributes**

- The body is made of high quality polished stainless steel.
- The lid is made of polished fiberglass with metalic structure.
- After removing the lid, a plastic bag can be inserted into the clamping ring.
- The bin is adjusted for anchoring to the surface.

### **Additions**

- Bag can be ordered – type 1077.