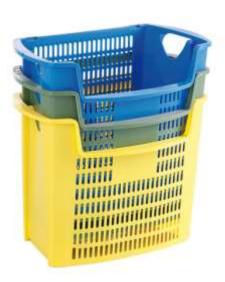

#### **Color variations**

- 4560-1 (Blue), 4560-2 (Green), 4560-4 (Yellow).

## **Additions**

- Can be delivered in three colors blue, green, yellow.
- Stackable