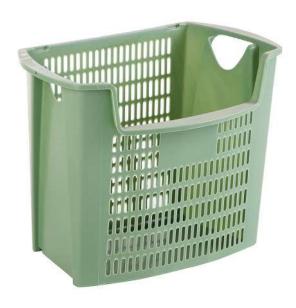

### PRODUCT No. 4560-2

# Perforated bin for sorted waste with cut-out – Green

#### (Ilustrative photograph)

### Technical data

Material Plastic
Capacity 32 I
Weight 1,2 kg
Width 490 mm
Depth 300 mm
Height 385 mm

#### **Attributes**

- Made of durable plastic material.
- Perforation allows visual inspection of sorted waste.
- Staking bins saves space.
- The cut-out in the front wall allows easy insertion and removal of waste.
- Equipped with handles for easy manipulation.
- Suitable especially for schools, offices and hospitals.