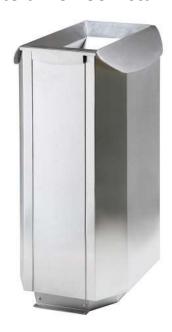

# Waste bin UNUS – stainless

#### (Ilustrative photograph)

### Technical data

Material Polished stainless steel

Weight (approx.) 30,5 kg
Utility capacity 57 l
Opening 1x

 $\begin{array}{lll} \text{Opening dimensions} & 135 \text{ x } 140 \text{ mm} \\ \text{Width} & 375 \text{ mm} \\ \text{Depth} & 520 \text{ mm} \\ \text{Height} & 835 \text{ mm} \end{array}$ 