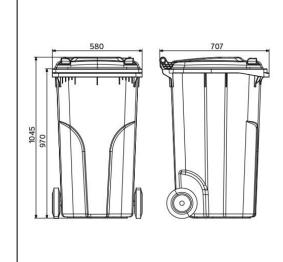

### **TECHNICAL DATA**

Material Plastic (HDPE)
Capacity 240 I

Weight 11,5 kg ( $\pm$  5 %) Max. weight 110 kg ( $\pm$  5 %) Load capacity 96 kg ( $\pm$  5 %) Wheel diameter 200 mm

Dimensions (W x D x H) 580 x 707 x 1045 mm