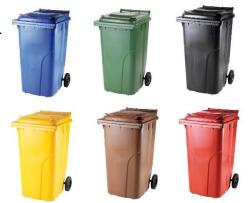

## **COLOUR VARIATIONS**

0005-1 (Blue RAL 5003), 0005-2 (Green RAL-6002), 0005-3 (Black RAL-7016), 0005-4 (Yellow RAL-1018), 0005-5 (Brown RAL 8028), 0005-6 (Red RAL-3013).