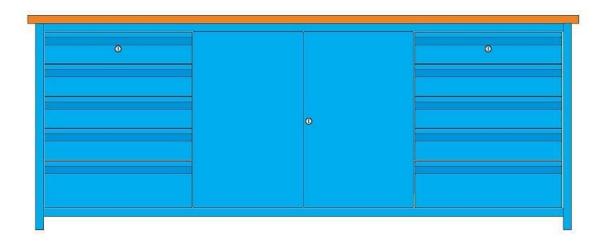

## PRODUCT No. 6293-3

# Work table – 2000 x 700 mm

## (Ilustrative photograph)

## <u>Technical data</u>

| Material                      | Steel                |
|-------------------------------|----------------------|
| Board thickness               | 30 mm                |
| Weight                        | 172 kg               |
| Model                         | 8                    |
| No. of drawers x front height | 8x 97 mm / 2x 197 mm |
| Length                        | 2000 mm              |
| Width                         | 700 mm               |
| Height                        | 850 mm               |

### **Attributes**

- Stable construction made of steel sheet and profiled materials.
- Welded construction with load capacity of min. 1000 kg.
- Plywood work board of 30 mm thickness.
- Model with lockable cabinet with a shelf and metal scaffolding.
- Model with drawers placed on wheel travels with central lock.
- Surface finishing made by powder paint coating.