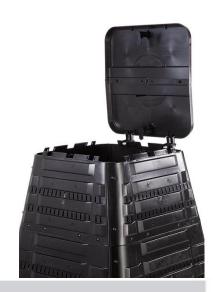

### **Attributes**

- Made of 100% recycled Polyethylene with high density (HDPE).
- Composter does not have any bottom the perfect contact of the compost with the soil.
- Equipped with a lid.
- The lid is equipped with turnable valve for air regulation.
- Equipped with side doors for compost removal.