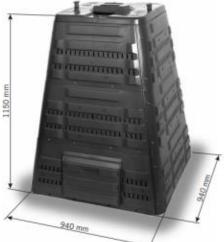

# Technical data

Material HDPE (Recycled)

Wall thickness 4,5 mm
Weight 17,5 kg
Capacity 720 l
Width 940 mm
Depth 940 mm
Height 1150 mm