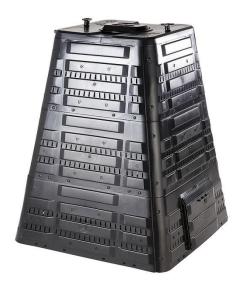

# PRODUCT No. 3580

Composter 720 l

(Ilustration photograph)

### **Attributes**

- Made of 100% recycled Polyethylene with high density (HDPE).
- Composter does not have any bottom the perfect contact of the compost with the soil.
- Equipped with a lid.
- The lid is equipped with turnable valve for air regulation.
- Equipped with side doors for compost removal.

# **Color variations**

- Standardly black color.