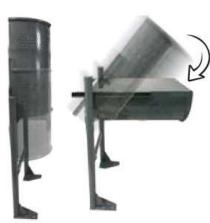

#### **Attributes**

- Made of high quality polished stainless steel.
- The container is fixed to the frame.
- The bin can be emptied after lifting it with slight turn.
- After that the bin can be fixed in a vertical position again.
- Advantage of this system of emptying is impossibility to lose the bin caused by vandalism.
- The bin can be anchored to the surface.
- Bin can be used outdoors due to it's corrosion resistance.