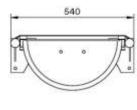

# Technical data

Material Stainless steel Capacity 30 I

Structure tube diameter 40 mm
Holes for anchoring 12 mm
Width (Bin/total) 435 / 540 mm

Height (Bin/total) 435 / 540 mm