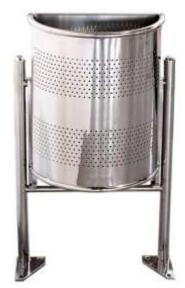

# Semicircular waste bin Inox – 30 l

(Ilustrative photograph)

# Technical data

Material Stainless steel Capacity 30 I

Structure tube diameter 40 mm
Holes for anchoring 12 mm
Width (Bin/total) 435 / 540 mm

Height (Bin/total) 435 / 540 mm

#### **Attributes**

- Made of high quality polished stainless steel.
- The container is fixed to the frame.
- The bin can be emptied after lifting it with slight turn.
- After that the bin can be fixed in a vertical position again.
- Advantage of this system of emptying is impossibility to lose the bin caused by vandalism.
- The bin can be anchored to the surface.
- Bin can be used outdoors due to it's corrosion resistance.