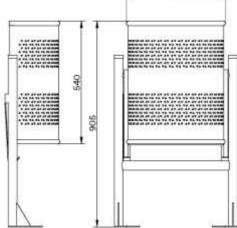

# Technical data

Material Stainless steel Capacity 30 I

Structure tube diameter 40 mm
Holes for anchoring 12 mm
Width (Bin/total) 435 / 540 mm

Height (Bin/total) 435 / 540 mm