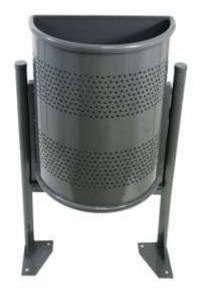

## Semicircular waste bin – 30 l

#### Technical data

Material Steel Capacity 30 I Frame tube diameter 40 mm Diameter of holes for anchoring 12 mm Width (Bin/total) 435 / 540 mm Height (Bin/total) 540 / 905 mm

### **Attributes**

- Made of high quality steel.
- The container is fixed to the frame.
- The bin can be emptied after lifting it with slight turn.
- After that the bin can be fixed in a vertical position again.
- Advantage of this system of emptying is impossibility to lose the bin caused by vandalism.
- The bin can be anchored to the surface.
- The bin is suitable for outdoor use thanks to surface finish by base layer and then polyester varnish.