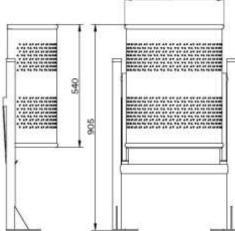

#### Technical data

Material Steel Capacity 30 I Frame tube diameter 40 mm Diameter of holes for anchoring 12 mm Width (Bin/total) 435 / 540 mm Height (Bin/total) 540 / 905 mm