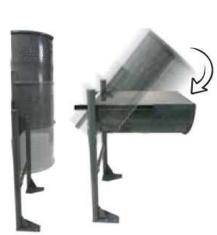

### **Attributes**

- Made of high quality steel.
- The container is fixed to the frame.
- The bin can be emptied after lifting it with slight turn.
- After that the bin can be fixed in a vertical position again.
- Advantage of this system of emptying is impossibility to lose the bin caused by vandalism.
- The bin can be anchored to the surface.
- The bin is suitable for outdoor use thanks to surface finish by base layer and then polyester varnish.