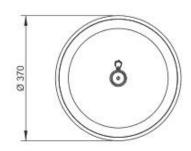

## Technical data

Material Stainless steel

 $\begin{array}{lll} \text{Weight} & 9 \text{ kg} \\ \text{Diameter} & 370 \text{ mm} \\ \text{Base diameter} & 200 \text{ mm} \\ \text{Height} & 935 \text{ mm} \\ \text{Recommended pressure} & 0,8-1,2 \text{ bar} \end{array}$ 