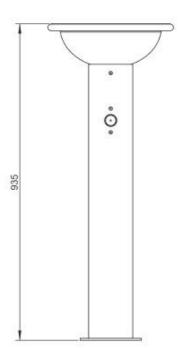

## Technical data

Material Stainless steel

 $\begin{array}{lll} \text{Weight} & 9 \text{ kg} \\ \text{Diameter} & 370 \text{ mm} \\ \text{Base diameter} & 200 \text{ mm} \\ \text{Height} & 935 \text{ mm} \\ \text{Recommended pressure} & 0,8-1,2 \text{ bar} \end{array}$ 