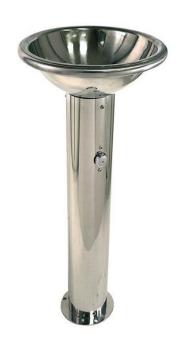

## PRODUCT No. 3927

# **Drinking fountain Inox**



#### (Ilustration photograph)

## Technical data

Material Stainless steel

 $\begin{array}{lll} \text{Weight} & 9 \text{ kg} \\ \text{Diameter} & 370 \text{ mm} \\ \text{Base diameter} & 200 \text{ mm} \\ \text{Height} & 935 \text{ mm} \\ \text{Recommended pressure} & 0,8-1,2 \text{ bar} \end{array}$ 

#### <u>Attributes</u>

- Made of stainless steel.
- Very practical item of urban furniture.
- Used for refreshing in locations with high density of people.
- Suitable to be placed in city centres, cultural monuments, parks, playgrounds etc.

#### **Color variations**

- Stainless steel.

### **Product purpouse**

Designed for refreshing in places with high concentration of people.

#### Additions

- Product for right functionality needs be anchored to sturdy base, secured water supply.
-