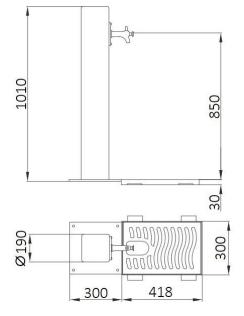

### Technical data

Material (body/drip grate) Steel / galvanized steel

Weight 40 kg

Hole diameter / holes spacing 12 / 255 mm

Column 190 mm

Width 300 mm

Height 1010 mm

Recommended pressure 0,8 – 1,2 bar