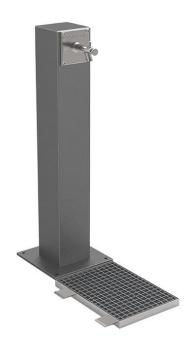

## **Drinking fountain Atlas**

#### (Ilustration photograph)

### **Attributes**

- Made of steel materials.
- Very practical item of urban furniture.
- Used for refreshing purposes in areas with high concentration of people.
- Can be situated mainly in city centres/at cultural monuments/in parks.
- Standardly delivered in grey colour RAL 9023.